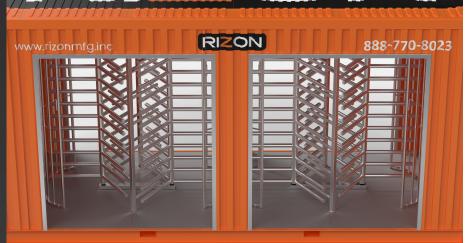

The Rizon Pegasus 400 HD is a robust and versatile 20 ft shipping container, expertly refitted to provide a secure, high-capacity secured entry solution. Equipped with two Helios 200 tandem full-height turnstiles, this unit offers unparalleled security and controlled entry, making it ideal for high-traffic areas where maintaining strict access control is a priority. The Pegasus 400 HD features roll-up doors, allowing easy, controlled entry and exit while keeping the interior sealed off when not in use. This design discourages lingering inside the container, ensuring that only authorized personnel are able to access the secure environment. Inside the container, you'll find ample space and built-in provisions for mounting access control electronics such as card readers, biometric scanners, and security cameras, providing a seamless integration of technology to manage and monitor entry. Whether used as a standalone unit or as part of a larger security infrastructure, the Rizon Pegasus 400 HD offers unmatched durability, security, and flexibility, making it a cutting-edge solution for a variety of applications.