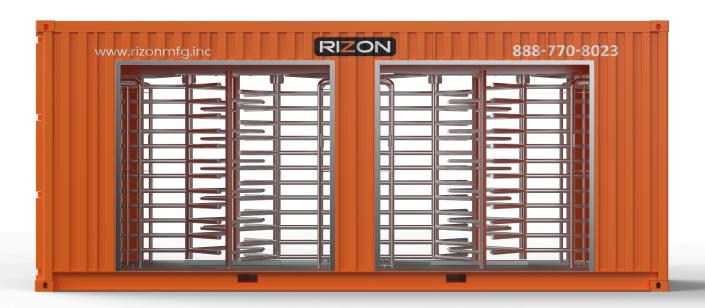

The Rizon Pegasus 400 HD is a robust and versatile 20 ft shipping container, expertly refitted to provide a secure, high-capacity secured entry solution. Equipped with two Helios 200 tandem full-height turnstiles, this unit offers unparalleled security and controlled entry, making it ideal for high-traffic areas where maintaining strict access control is a priority. The Pegasus 400 HD features roll-up doors, allowing easy, controlled entry and exit while keeping the interior sealed off when not in use. This design discourages lingering inside the container, ensuring that only authorized personnel are able to access the secure environment. Inside the container, you'll find ample space and built-in provisions for mounting access control electronics such as card readers, biometric scanners, and security cameras, providing a seamless integration of technology to manage and monitor entry. Whether used as a standalone unit or as part of a larger security infrastructure, the Rizon Pegasus 400 HD offers unmatched durability, security, and flexibility, making it a cutting-edge solution for a variety of applications.

## Pegasus 400 HD TECHNICAL SPECIFICATIONS

Dimensions: Width: 238 1/2 inches, Height: 113 3/4 inches, Depth: 96 inches. Turnstile Passage Width: 29 inches. Weight: 7,100 LBS.

Power Required: 120-240 VAC 50-60 Hertz.