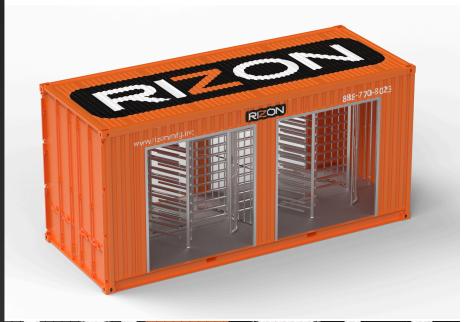

The Rizon Pegasus 400 HD is a robust and versatile 20 ft shipping container, expertly refitted to provide a secure, high-capacity secured entry solution. Equipped with two Helios 200 tandem full-height turnstiles, this unit offers unparalleled security and controlled entry, making it ideal for high-traffic areas where maintaining strict access control is a priority. The Pegasus 400 HD features roll-up doors, allowing easy, controlled entry and exit while keeping the interior sealed off when not in use. This design discourages lingering inside the container, ensuring that only authorized personnel are able to access the secure environment. Inside the container, you'll find ample space and built-in provisions for mounting access control electronics such as card readers, biometric scanners, and security cameras, providing a seamless integration of technology to manage and monitor entry. Whether used as a standalone unit or as part of a larger security infrastructure, the Rizon Pegasus 400 HD offers unmatched durability, security, and flexibility, making it a cutting-edge solution for a variety of applications.